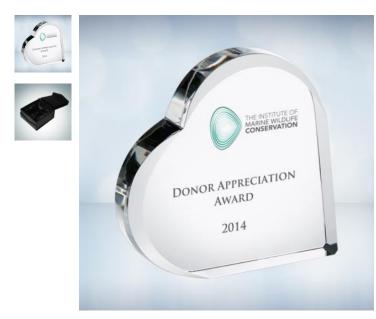

## Color Imprinted Crystal Heart Plaque

| Material Optical Crystal |         |                       | Imprint Method Color Imprint |                  |          |          |  |
|--------------------------|---------|-----------------------|------------------------------|------------------|----------|----------|--|
|                          | SKU     | Dimension (H x W x D) |                              | Imprint Area Wt. |          | Wt. (lb) |  |
| NA                       | 100960C | 5" x 5" x 1"          |                              | 4-3/4"           | x 4-3/4" | 2.0      |  |

## DESCRIPTION

Give this gorgeous, high quality Optical Crystal Heart Plaque Keepsake to symbolize that they have your heart. It's a perfect keepsake gift for Valentine's Day, Mother's Day or any other special occasion. It can be an ideal award or donor appreciation plaque for charity or non-profit organizations. Personalize this award using our free color imprinting service.