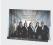

## DESCRIPTION

The Color Photo Imprinted Horizontal Rectangle Plaque is a classic, yet contemporary design with a simple wedge. It sleek tapered shape allows this plaque to be free standing. With the full color photo image imprinted, this plaque becomes an unique and memorable gift for wedding, anniversary, or any lifetime special occasion. Available in three sizes; 5", 6" and 7" in height. \* Vivid Full Color imprinting is applied on the back side of the plaque and is included for a Full Color of your Photo Image and Black Texts by default. Font Color options are available during personalization.