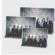

## DESCRIPTION

The Color Photo Imprinted Horizontal Rectangle Plaque is a classic, yet contemporary design with a simple wedge. It sleek tapered shape allows this plaque to be free standing. With the full color photo image imprinted, this plaque becomes an unique and memorable gift for wedding, anniversary, or any lifetime special occasion. Available in three sizes; 5", 6" and 7" in height. \* Vivid Full Color imprinting is applied on the back side of the plaque and is included for a Full Color of your Photo Image and Black Texts by default. Font Color options are available during personalization.