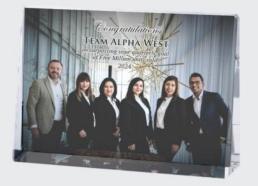

## DESCRIPTION

The Color Photo Imprinted Horizontal Rectangle Plaque is a classic, yet contemporary design with a simple wedge. It sleek tapered shape allows this plaque to be free standing. With the full color photo image imprinted, this plaque becomes an unique and memorable gift for wedding, anniversary, or any lifetime special occasion. Available in three sizes; 5", 6" and 7" in height. \* Vivid Full Color imprinting is applied on the back side of the plaque and is included for a Full Color of your Photo Image and Black Texts by default. Font Color options are available during personalization.