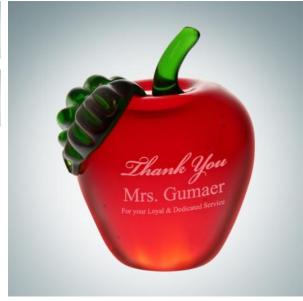

## Red Apple

Material Molten Glass Imprint Method Sandblast Etch

SKU Dimension (H x W x D) Imprint Area Wt. (lb)

2" x 2"

2.0

102470 Free Standard Shipping! 4" x

## **DESCRIPTION**

This Glass Apple is perfect for present and future educators and is the gift that will keep giving. Our glass gifts are an affordable way to recognize achievement and commitment to excellence.