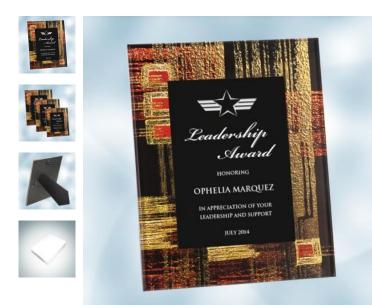

## DESCRIPTION

Recognize excellence or a milestone achievement in your group or office by giving this Gold Brush Acrylic Art Plaque, available in three graduated sizes; vertical or horizontal wall hanging. Customize this high quality plaque by engraving a name, company logo, or personal message. This unique art border creates a beautiful and contemporary design. Perfect for any employee recognition or achievement occasion.