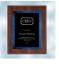

## DESCRIPTION

Recognize excellence or a milestone achievement in your group or office by giving this Blue Galaxy Acrylic Cherrywood Plaque, available in two graduated sizes. This plaque features a Black Acrylic Plate with Blue border attached on a High Gloss Cherrywood Plaque. The combination of these two materials create a unique and contemporary award perfect for any employee recognition or achievement occasion.