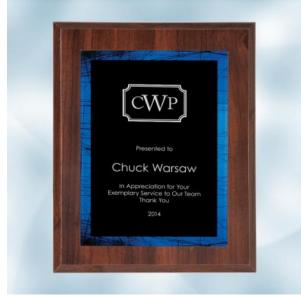

## DESCRIPTION

Recognize excellence or a milestone achievement in your group or office by giving this Blue Galaxy Acrylic Cherrywood Plaque, available in two graduated sizes. This plaque features a Black Acrylic Plate with Blue border attached on a High Gloss Cherrywood Plaque. The combination of these two materials create a unique and contemporary award perfect for any employee recognition or achievement occasion.