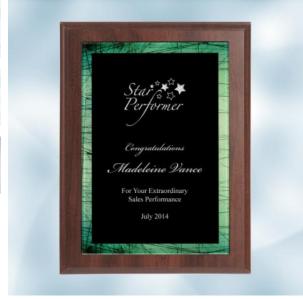

## DESCRIPTION

Recognize excellence or a milestone achievement in your group or office by giving this Green Galaxy Acrylic Cherrywood Plaque, available in two graduated sizes. This plaque features a Black Acrylic plate with Green border attached on a High Gloss Cherry Wood plaque. The combination of these two materials create a unique and contemporary award perfect for any employee recognition or achievement occasion.