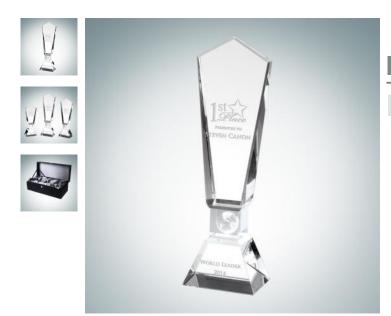

## DESCRIPTION

This pristine award honors the labor necessary to achieve success; each bevel, angle, and surface was tirelessly handpolished to perfection, to accentuate the refraction of the optic crystal. The globe is 3-D laser engraved, which makes it look as if it is floating effortlessly.