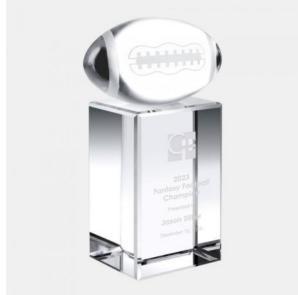

## Football on Crystal Base

Material Molten Glass, Optical Crystal print Method Sandblast Etch

|    | SKU    | Dimension (H x W x D)    | Imprint Area | Wt. (lb) |
|----|--------|--------------------------|--------------|----------|
| NA | 140210 | 6-5/8" x 4-1/8" x 2-1/2" | 4" x 2-1/2"  | 5.7      |

## **DESCRIPTION**

The Football on Crystal Base features a molten glass Football that rests on top a Crystal pedestal base that offers ample room for personalization. It is the perfect award for football fanatics of all sorts. The football is attached on a crystal base.