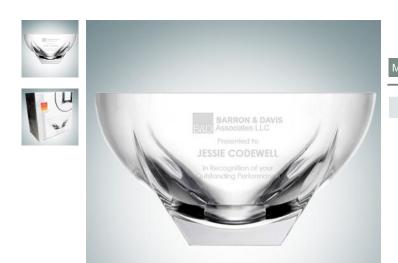

Imprint Method

Imprint Area

Wt. (lb)

## **PRICING**

No Setup Fee Free Personalization for one logo and texts; Free Proof if vector art provided; Packaging as shown included.

SKU

Dimension (H x W x D)

Size SKU 12 25 50 100+(4C)

## **Custom Option:**

- Color filled (per piece), Available for Sandblast Etch only: \$12.50(G)/Logo; \$25(G)/Logo+texts
- Additional Location Engraving (per piece): \$12.50(G) per location
- Additional Logo (per piece): \$5.00 (G) per logo
- Logo/artwork clean up or conversion (one-time): \$40 (G)

\*Less than minimum charge \$50(G) will be applied if the order qty per sku is under first column quantity

## **DESCRIPTION**