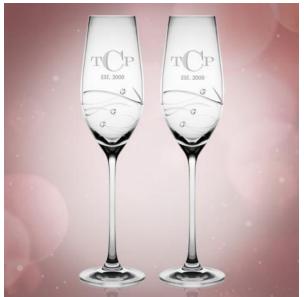

Material Imprint Method

SKU Dimension (H x W x D) Imprint Area Wt. (lb)

## **PRICING**

No Setup Fee Free Personalization for one logo and texts; Free Proof if vector art provided; Packaging as shown included.

Size SKU 12 25 50 100+(4C)

## **Custom Option:**

- Color filled (per piece), Available for Sandblast Etch only: \$12.50(G)/Logo; \$25(G)/Logo+texts
- Additional Location Engraving (per piece): \$12.50(G) per location
- Additional Logo (per piece): \$5.00 (G) per logo
- Logo/artwork clean up or conversion (one-time): \$40 (G)

\*Less than minimum charge \$50(G) will be applied if the order qty per sku is under first column quantity

## **DESCRIPTION**