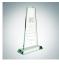

## Jade Pinnacle Award with Base

Material Jade Glass Imprint Method Laser Engraving

|   | SKU    | Dimension (H x W x D)     | Imprint Area    | Wt. (lb) |
|---|--------|---------------------------|-----------------|----------|
| S | 120871 | 8-3/4" x 5-1/2" x 2-1/8"  | 5-1/2" x 1-1/4" | 4.0      |
| М | 120872 | 9-3/4" x 5-7/8" x 2-1/8"  | 6-1/2" x 1-1/2" | 4.3      |
| L | 120873 | 10-3/4" x 6-1/4" x 2-1/8" | 9" x 1-7/8"     | 6.0      |

## **DESCRIPTION**

Give this Jade Glass Pinnacle Award with Base to those who display daily achievements and a commitment to success. Personalize this award using our free engraving service. Perfect for any employee recognition events. This jade glass award is available in three sizes; 8-3/4", 9-3/4" and 10-3/4" Height; Glass Top is 5/8" thick; Base is 3/4" thick. \*The bevel and reversed engraving are on the back side of the piece for optimal reflective effect.