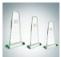

## Jade Pinnacle Award with Base

Material Jade Glass Imprint Method Laser Engraving

|   | SKU    | Dimension (H x W x D)     | Imprint Area    | Wt. (lb) |
|---|--------|---------------------------|-----------------|----------|
| S | 120871 | 8-3/4" x 5-1/2" x 2-1/8"  | 5-1/2" x 1-1/4" | 4.0      |
| М | 120872 | 9-3/4" x 5-7/8" x 2-1/8"  | 6-1/2" x 1-1/2" | 4.3      |
| L | 120873 | 10-3/4" x 6-1/4" x 2-1/8" | 9" x 1-7/8"     | 6.0      |

## **DESCRIPTION**

Give this Jade Glass Pinnacle Award with Base to those who display daily achievements and a commitment to success. Personalize this award using our free engraving service. Perfect for any employee recognition events. This jade glass award is available in three sizes; 8-3/4", 9-3/4" and 10-3/4" Height; Glass Top is 5/8" thick; Base is 3/4" thick. \*The bevel and reversed engraving are on the back side of the piece for optimal reflective effect.