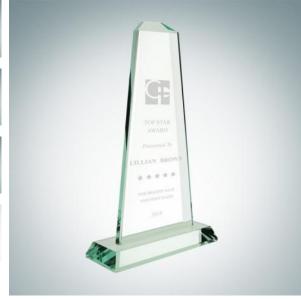

## Jade Pinnacle Award with Base

Material Jade Glass Imprint Method Laser Engraving

|   | SKU    | Dimension (H x W x D)     | Imprint Area    | Wt. (lb) |
|---|--------|---------------------------|-----------------|----------|
| S | 120871 | 8-3/4" x 5-1/2" x 2-1/8"  | 5-1/2" x 1-1/4" | 4.0      |
| М | 120872 | 9-3/4" x 5-7/8" x 2-1/8"  | 6-1/2" x 1-1/2" | 4.3      |
| L | 120873 | 10-3/4" x 6-1/4" x 2-1/8" | 9" x 1-7/8"     | 6.0      |

## **DESCRIPTION**

Give this Jade Glass Pinnacle Award with Base to those who display daily achievements and a commitment to success. Personalize this award using our free engraving service. Perfect for any employee recognition events. This jade glass award is available in three sizes; 8-3/4", 9-3/4" and 10-3/4" Height; Glass Top is 5/8" thick; Base is 3/4" thick. \*The bevel and reversed engraving are on the back side of the piece for optimal reflective effect.