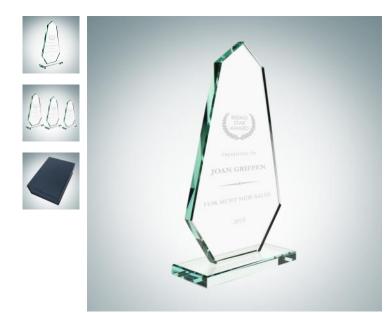

| Material Jade Glass |        | Glass Imprint N       | Imprint Method Laser Engraving |          |  |
|---------------------|--------|-----------------------|--------------------------------|----------|--|
|                     |        |                       |                                |          |  |
|                     | SKU    | Dimension (H x W x D) | Imprint Area                   | Wt. (lb) |  |
| S                   | 120911 | 7-3/8" x 4-5/8" x 2"  | 3-1/4" x 2-1/4"                | 4.0      |  |
| М                   | 120912 | 8-1/4" x 5" x 2"      | 4" x 2-1/2"                    | 3.0      |  |
| L                   | 120913 | 9" x 5-1/2" x 2"      | 4-1/2" x 2-3/4"                | 3.3      |  |

## DESCRIPTION

Give this Jade Glass Spike Award with Base to those who display daily achievements and a commitment to success. Personalize this award using our free engraving service. Perfect for any employee recognition events. This jade glass award is available in three sizes; 7-3/8", 8-1/4" and 9" Height; Glass Top is 3/8" thick; Base is 3/8" thick.