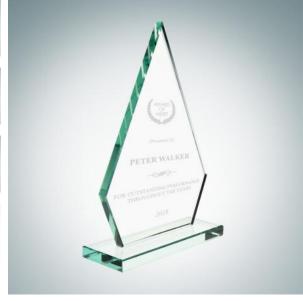

## Jade Peak Award with Base

Material Jade Glass Imprint Method Laser Engraving

|   | SKU    | Dimension (H x W x D) | Imprint Area    | Wt. (lb) |
|---|--------|-----------------------|-----------------|----------|
| S | 120921 | 7-3/8" x 5" x 2"      | 2-3/4" x 2-1/4" | 4.0      |
| M | 120922 | 8-1/4" x 5-1/2" x 2"  | 3" x 2-1/2"     | 5.0      |
| L | 120923 | 9" x 5-7/8" x 2"      | 4" x 3"         | 6.0      |

## **DESCRIPTION**

Give this Jade Glass Peak Award with Base to those who display daily achievements and a commitment to success. Personalize this award using our free engraving service. Perfect for any employee recognition events. This jade glass award is available in three sizes; 7-3/8", 8-1/4" and 9" Height; Glass Top is 3/8" thick; Base is 3/8" thick.