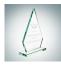

## Jade Peak Award with Base

Material Jade Glass Imprint Method Laser Engraving

|   | SKU    | Dimension (H x W x D) | Imprint Area    | Wt. (lb) |
|---|--------|-----------------------|-----------------|----------|
| S | 120921 | 7-3/8" x 5" x 2"      | 2-3/4" x 2-1/4" | 4.0      |
| M | 120922 | 8-1/4" x 5-1/2" x 2"  | 3" x 2-1/2"     | 5.0      |
| L | 120923 | 9" x 5-7/8" x 2"      | 4" x 3"         | 6.0      |

## **DESCRIPTION**

Give this Jade Glass Peak Award with Base to those who display daily achievements and a commitment to success. Personalize this award using our free engraving service. Perfect for any employee recognition events. This jade glass award is available in three sizes; 7-3/8", 8-1/4" and 9" Height; Glass Top is 3/8" thick; Base is 3/8" thick.