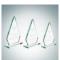

## Jade Peak Award with Base

Material Jade Glass Imprint Method Laser Engraving

|   | SKU    | Dimension (H x W x D) | Imprint Area    | Wt. (lb) |
|---|--------|-----------------------|-----------------|----------|
| S | 120921 | 7-3/8" x 5" x 2"      | 2-3/4" x 2-1/4" | 4.0      |
| M | 120922 | 8-1/4" x 5-1/2" x 2"  | 3" x 2-1/2"     | 5.0      |
| L | 120923 | 9" x 5-7/8" x 2"      | 4" x 3"         | 6.0      |

## **DESCRIPTION**

Give this Jade Glass Peak Award with Base to those who display daily achievements and a commitment to success. Personalize this award using our free engraving service. Perfect for any employee recognition events. This jade glass award is available in three sizes; 7-3/8", 8-1/4" and 9" Height; Glass Top is 3/8" thick; Base is 3/8" thick.