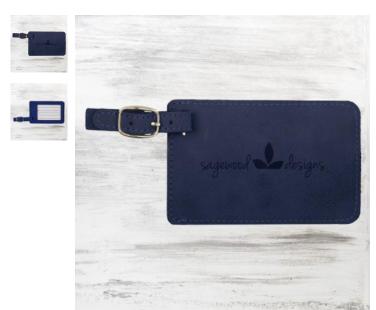

## Blue Leatherette Luggage Tag

| Material Leather |        |                         | Imprint Method Laser Engraving |         |          |  |
|------------------|--------|-------------------------|--------------------------------|---------|----------|--|
|                  | SKU    | Dimension (H x W x      | x D) Impri                     | nt Area | Wt. (lb) |  |
| NA               | 410012 | 2-3/4" x 4-1/4" x 1/16" | 2-1/2                          | 2" x 4" | 1.0      |  |

## **DESCRIPTION**

This Blue Leatherette Luggage Tag is a perfect gift for birthdays, promotions, and other special occasions. Its unique leather touch will keep your recipient's luggage looking classy and professional in and out of the airport!