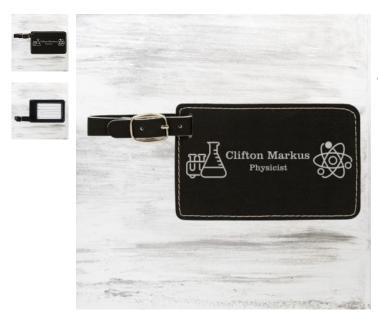

## Black/Silver Leatherette Luggage Tag

| Material Leather |        |                        | Imprint Method Laser Engraving |             |          |  |
|------------------|--------|------------------------|--------------------------------|-------------|----------|--|
|                  | SKU    | Dimension (H x V       | √xD) Ir                        | mprint Area | Wt. (lb) |  |
| NA               | 410015 | 2-3/4" x 4-1/4" x 1/16 | 5"                             | 2-1/2" x 4" | 1.0      |  |

## DESCRIPTION

This Black/Silver Leatherette Luggage Tag is a perfect gift for birthdays, promotions, and other special occasions. Its unique leather touch will keep your recipient's luggage looking classy and professional in and out of the airport!