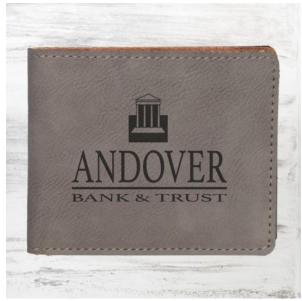

## Gray Leatherette Bifold Wallet

| Material Leather |        |                        | Imprint Method Laser Engraving |         |          |
|------------------|--------|------------------------|--------------------------------|---------|----------|
|                  | SKU    | Dimension (H x W x     | D) Imprii                      | nt Area | Wt. (lb) |
| N                | 410021 | 3-1/2" x 4-1/2" x 1/8" | 3-1/4                          | 4" x 4" | 1.0      |

## **DESCRIPTION**

This Gray Leatherette Bifold Wallet is a perfect gift for birthdays, promotions, and other special occasions. Its unique leather touch easily turns an everyday wallet into a luxurious item!