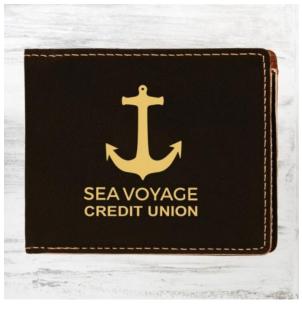

## Black/Gold Leatherette Bifold Wallet

| Mate | erial Leath | ner Imprint N          | Imprint Method Laser Engraving |          |  |
|------|-------------|------------------------|--------------------------------|----------|--|
|      | SKU         | Dimension (H x W x D)  | Imprint Area                   | Wt. (lb) |  |
| NA   | 410023      | 3-1/2" x 4-1/2" x 1/8" | 3-1/4" x 4"                    | 1.0      |  |

## **DESCRIPTION**

This Black/Gold Leatherette Bifold Wallet is a perfect gift for birthdays, promotions, and other special occasions. Its unique leather touch easily turns an everyday wallet into a luxurious item!