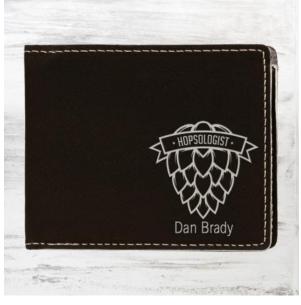

## Black/Silver Leatherette Bifold Wallet

| Mate | erial Leath | ner Imprint N          | Imprint Method Laser Engraving |          |  |
|------|-------------|------------------------|--------------------------------|----------|--|
|      | SKU         | Dimension (H x W x D)  | Imprint Area                   | Wt. (lb) |  |
| NA   | 410022      | 3-1/2" x 4-1/2" x 1/8" | 3-1/4" x 4"                    | 1.0      |  |

## **DESCRIPTION**

This Black/Silver Leatherette Bifold Wallet is a perfect gift for birthdays, promotions, and other special occasions. Its unique leather touch easily turns an everyday wallet into a luxurious item!