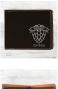

## Black/Silver Leatherette Bifold Wallet

| Mate | erial Leath | ner Imprint N          | Imprint Method Laser Engraving |          |  |
|------|-------------|------------------------|--------------------------------|----------|--|
|      | SKU         | Dimension (H x W x D)  | Imprint Area                   | Wt. (lb) |  |
| NA   | 410022      | 3-1/2" x 4-1/2" x 1/8" | 3-1/4" x 4"                    | 1.0      |  |

## **DESCRIPTION**

This Black/Silver Leatherette Bifold Wallet is a perfect gift for birthdays, promotions, and other special occasions. Its unique leather touch easily turns an everyday wallet into a luxurious item!