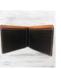

## Black/Silver Leatherette Bifold Wallet

| Mate | erial Leath | ner Imprint N          | Imprint Method Laser Engraving |          |  |
|------|-------------|------------------------|--------------------------------|----------|--|
|      | SKU         | Dimension (H x W x D)  | Imprint Area                   | Wt. (lb) |  |
| NA   | 410022      | 3-1/2" x 4-1/2" x 1/8" | 3-1/4" x 4"                    | 1.0      |  |

## **DESCRIPTION**

This Black/Silver Leatherette Bifold Wallet is a perfect gift for birthdays, promotions, and other special occasions. Its unique leather touch easily turns an everyday wallet into a luxurious item!