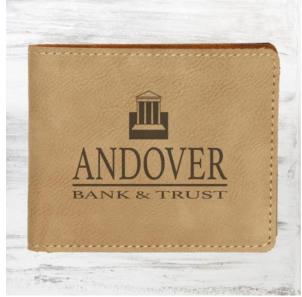

## Light Brown Leatherette Bifold Wallet

| Material Leather |        | ner Imprint N          | Method Laser Er | Laser Engraving |  |
|------------------|--------|------------------------|-----------------|-----------------|--|
|                  | SKU    | Dimension (H x W x D)  | Imprint Area    | Wt. (lb)        |  |
| NA               | 410024 | 3-1/2" x 4-1/2" x 1/8" | 3-1/4" x 4"     | 1.0             |  |

## **DESCRIPTION**

This Light Brown Leatherette Bifold Wallet is a perfect gift for birthdays, promotions, and other special occasions. Its unique leather touch easily turns an everyday wallet into a luxurious item!