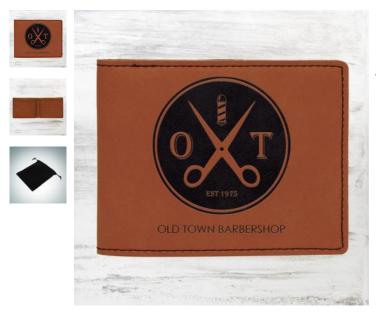

## Rawhide Leatherette Bifold Wallet

| Mate | erial Leath | ner Imprint M          | Imprint Method Laser Engraving |          |  |
|------|-------------|------------------------|--------------------------------|----------|--|
|      | SKU         | Dimension (H x W x D)  | Imprint Area                   | Wt. (lb) |  |
| NA   | 410025      | 3-1/2" x 4-1/2" x 1/8" | 3-1/4" x 4"                    | 1.0      |  |

## DESCRIPTION

This Rawhide Leatherette Bifold Wallet is a perfect gift for birthdays, promotions, and other special occasions. Its unique leather touch easily turns an everyday wallet into a luxurious item!