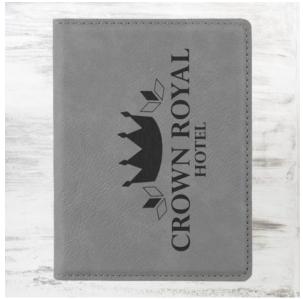

## **Gray Leatherette Passport Holder**

| Material Leather |        |                       | Imprint Method Laser Engraving |           |          |
|------------------|--------|-----------------------|--------------------------------|-----------|----------|
|                  | SKU    | Dimension (H x        | W x D) Imp                     | rint Area | Wt. (lb) |
| N/               | 410031 | 5-1/2" x 4-1/4" x 1/1 | 16" 4-1                        | I/2" x 3" | 1.0      |

## **DESCRIPTION**

This Gray Leatherette Passport Holder is a perfect gift for birthdays, promotions, and other special occasions. Its unique leather touch easily makes every travel experience luxurious!