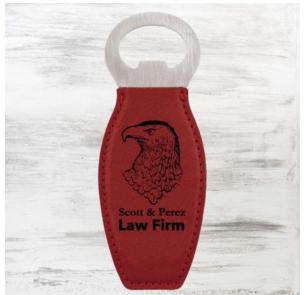

## Rose Leatherette Bottle Opener with Magnet

| Mate | erial Leath | ner Imprint N           | Imprint Method Laser Engraving |          |  |
|------|-------------|-------------------------|--------------------------------|----------|--|
|      | SKU         | Dimension (H x W x D)   | Imprint Area                   | Wt. (lb) |  |
| NA   | 410133      | 4-5/8" x 1-3/4" x 3/16" | 2-3/4" x 1"                    | 1.0      |  |

## **DESCRIPTION**

This Rose Leatherette Bottle Opener with Magnet is a perfect gift for birthdays, promotions, and other special occasions. Personalize this leather piece to promote your company/brand or to give as a personal gift to a friend or family member!