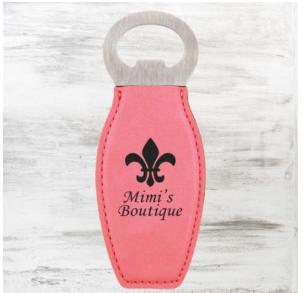

## Pink Leatherette Bottle Opener with Magnet

| Mate | Material Leather |                         | Imprint Method Laser Engraving |          |
|------|------------------|-------------------------|--------------------------------|----------|
|      | SKU              | Dimension (H x W x D)   | Imprint Area                   | Wt. (lb) |
| NA   | 410134           | 4-5/8" x 1-3/4" x 3/16" | 2-3/4" x 1"                    | 1.0      |

## **DESCRIPTION**

This Pink Leatherette Bottle Opener with Magnet is a perfect gift for birthdays, promotions, and other special occasions. Personalize this leather piece to promote your company/brand or to give as a personal gift to a friend or family member!