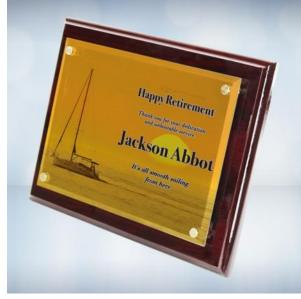

## Color Photo Imprinted Floating Acrylic Plate or

| Mat | erial Acryli | Imprint Me                        | Imprint Method Color Photo Imprint |          |  |  |
|-----|--------------|-----------------------------------|------------------------------------|----------|--|--|
|     | SKU          | Dimension (H x W x D)             | Imprint Area                       | Wt. (lb) |  |  |
| S   | 160281D      | 8" x 10" x 1-1/4" / Acrylic: 6" x | 6" x 8"                            | 4.0      |  |  |
| M   | 160282D      | 9" x 12" x 1-1/4" / Acrylic: 7" x | 7" x 10"                           | 8.0      |  |  |
| L   | 160283D      | 10-1/2" x 13" x 1-1/4" / Acrylic  | 8-1/2" x 11"                       | 8.0      |  |  |

## **DESCRIPTION**

Recognize excellence or a milestone achievement in your group or office by giving this Color Photo Imprinted Rosewood Piano Finish Plaque. Perfect award to recognize leadership, hard work, and utmost dedication throughout the years. Customize this plaque with a name, company logo, or personal message on the acrylic glass. This plaque can be hung vertically, horizontally, or displayed on a desktop with the pole stand included. Wood Plaque: Rosewood, 3/8" Thick Plate: 3/16" Thick, Clear Acrylic Engraving Method: Color Imprinting