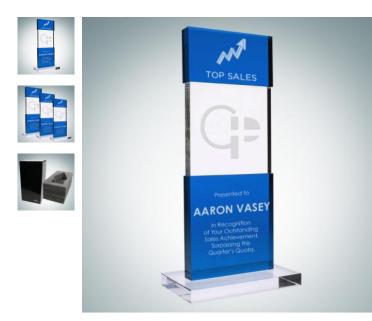

## DESCRIPTION

Recognize excellence or a milestone achievement in your group or office by giving this Blue Tiered Post Award. \* The engraving shown on the multiple locations incurs additional location engraving charge (per piece): \$10.00(G) per location.