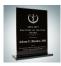

## Black Glass Honorary Award

| Mate | Material Jade Glass |                      | Imprint Method |        | Laser Engraving |          |
|------|---------------------|----------------------|----------------|--------|-----------------|----------|
|      | SKU                 | Dimension (H x V     | V x D)         | Imprii | nt Area         | Wt. (lb) |
| NA   | 120932              | 8-3/8" x 6" x 2-3/4" |                | 7-1/2" | x 5-3/8"        | 4.0      |

## **DESCRIPTION**

This hand-crafted Black Glass Honorary Award is perfect to recognize excellence in your group or office. Personalized this high quality award by engraving a name, company logo, special artwork or personal message.