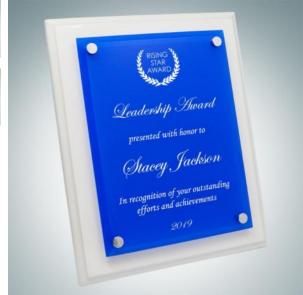

## Floating Blue Acrylic Plate on Gloss Horiz./Vei

| Material Acrylic, Wood |        | Imprint Method L                                 |        | Laser E | _aser Engraving |          |
|------------------------|--------|--------------------------------------------------|--------|---------|-----------------|----------|
|                        | SKU    | Dimension (H x                                   | W x D) | Imprii  | nt Area         | Wt. (lb) |
| NA                     | 160381 | Plaque: 10" x 8" x 1/2", Acrylic 6-3/8" x 4-3/8" |        |         | 2.5             |          |

## **DESCRIPTION**

Recognize excellence or a milestone achievement in your group or office by giving this White Wood Plaque-Blue Acrylic. Perfect award to recognize leadership, hard work, and utmost dedication throughout the years. Customize this plaque by engraving a name, company logo, or personal message on the acrylic glass.