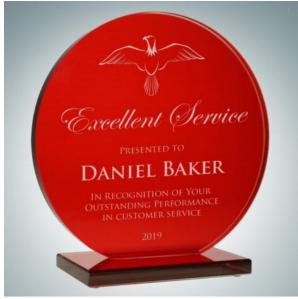

## Red Glass Honorary Circle Award

| Mate | Material Jade Glass |                      | Imprint Method |          | Laser Engraving |          |
|------|---------------------|----------------------|----------------|----------|-----------------|----------|
|      | SKU                 | Dimension (H x       | W x D)         | Imprint  | t Area          | Wt. (lb) |
| NA   | 120961              | 6" x 5-7/8" x 2-3/8" |                | 3-1/2" x | 3-1/2"          | 2.5      |

## **DESCRIPTION**

This hand-crafted Red Glass Honorary Circle Award is perfect to recognize excellence in your group or office. Personalized this high quality award by engraving a name, company logo, special artwork or personal message.