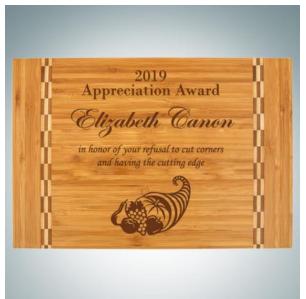

## Bamboo Cutting Board with Butcher Block Inla

| Material Wood |        | Imprint                   | Imprint Method Laser Engraving |          |  |
|---------------|--------|---------------------------|--------------------------------|----------|--|
|               | SKU    | Dimension (H x W x D)     | Imprint Area                   | Wt. (lb) |  |
| NA            | 160370 | 10-1/8 " x 15-1/8" x 1/2" | 10-1/4" x 10-5/8               | 3.1      |  |

## **DESCRIPTION**

The Bamboo Cutting Board with Butcher Block Inlay makes the perfect appreciation gift. With our Free Engraving service personalize this gift with a logo, the recipient's name or special artwork and make it the perfect gift to be given on Birthdays, Anniversaries, Father's Day, Mother's Day or any special occasion.