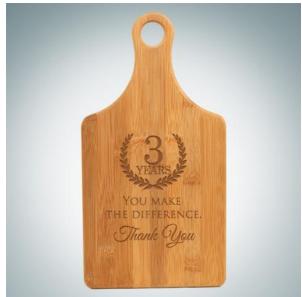

## Bamboo Paddle Shape Cutting Board

| Material Wood |        | Imprint Method Laser Engraving |                 |          |  |
|---------------|--------|--------------------------------|-----------------|----------|--|
|               | SKU    | Dimension (H x W x D)          | Imprint Area    | Wt. (lb) |  |
| NA            | 160371 | 13-1/2" x 7" x 1/2"            | 6-1/2" x 8-1/2" | 7.0      |  |

## **DESCRIPTION**

The Bamboo Paddle Shape Cutting Board makes the perfect appreciation gift. With our Free Engraving service personalize this gift with a logo, the recipient's name or special artwork and make it the perfect gift to be given on Birthdays, Anniversaries, Father's Day, Mother's Day or any special occasion.