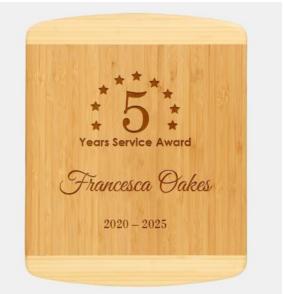

## Bamboo 2-Tone Cutting Board

| Mate | erial Wood | Imprint M                | Imprint Method |         | Laser Engraving |  |
|------|------------|--------------------------|----------------|---------|-----------------|--|
|      | SKU        | Dimension (H x W x D)    | Imprir         | nt Area | Wt. (lb)        |  |
| NA   | 160373     | 13-1/2" x 11-1/2" x 1/2" | 10"            | x 10"   | 5.0             |  |

## **DESCRIPTION**

The Bamboo 2-Tone Cutting Board makes the perfect appreciation gift. With our Free Engraving service personalize this gift with a logo, the recipient's name or special artwork and make it the perfect gift to be given on Birthdays, Anniversaries, Father's Day, Mother's Day or any special occasion.