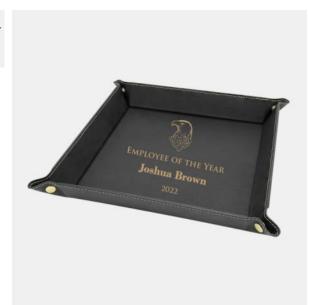

## Black/Gold Leatherette Snap Up Tray with Gol

| Material Leather |        |                       | Imprint Method Laser Engraving |              |      |          |
|------------------|--------|-----------------------|--------------------------------|--------------|------|----------|
|                  | SKU    | Dimension (H x W x D) |                                | Imprint Area |      | Wt. (lb) |
| NA               | 410141 | 1-3/4" x 9" x 9"      |                                | 8"           | x 8" | 3.0      |

## DESCRIPTION

This Black/Gold Leatherette Snap Up Tray with Gold Snaps is the perfect gift for birthdays, promotions, and other special occasions. Its unique leather touch easily transforms any room into a deluxe space!