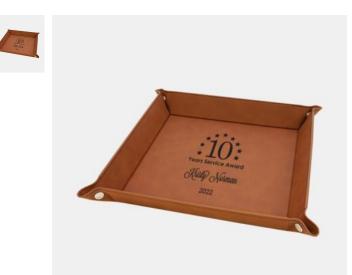

## Rawhide Leatherette Snap Up Tray with Silver

| Material Leather |        |                  | Imprint Method Laser Engraving |        |         |          |
|------------------|--------|------------------|--------------------------------|--------|---------|----------|
|                  | SKU    | Dimension (H x V | V x D)                         | Imprir | nt Area | Wt. (lb) |
| NA               | 410142 | 1-3/4" x 9" x 9" |                                | 8" :   | x 8"    | 3.0      |

## DESCRIPTION

This Rawhide Leatherette Snap Up Tray with Silver Snaps is the perfect gift for birthdays, promotions, and other special occasions. Its unique leather touch easily transforms any room into a deluxe space!