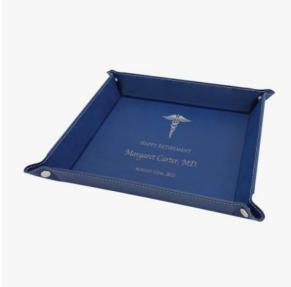

## Blue/Silver Leatherette Snap Up Tray with Silv

| Material Leather |        | ner Imprint I         | Imprint Method Laser Engraving |          |  |
|------------------|--------|-----------------------|--------------------------------|----------|--|
|                  | SKU    | Dimension (H x W x D) | Imprint Area                   | Wt. (lb) |  |
| NA               | 410145 | 1-3/4" x 9" x 9"      | 8" x 8"                        | 3.0      |  |

## **DESCRIPTION**

This Blue/Silver Leatherette Snap Up Tray with Silver Snaps is the perfect gift for birthdays, promotions, and other special occasions. Its unique leather touch easily transforms any room into a deluxe space!