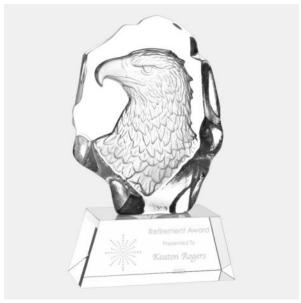

## Spirit of Excellence Eagle Award - Clear Base

| Material Molten Glass, Optical Crystalprint Method Sandblast Etch |        |                       |                 |          |  |  |  |  |
|-------------------------------------------------------------------|--------|-----------------------|-----------------|----------|--|--|--|--|
|                                                                   | SKU    | Dimension (H x W x D) | Imprint Area    | Wt. (lb) |  |  |  |  |
| NA                                                                | 140071 | 8" x 4-1/2" x 2"      | 1-1/2" x 3-1/4" | 3.7      |  |  |  |  |

## **DESCRIPTION**

When leadership and courage far exceed the norm, honor the recipient with the Spirit of Excellence Eagle Award - Clear Base. It is sure to send a soaring compliment. It can also be given at any sports championship to recognize excellent performance.