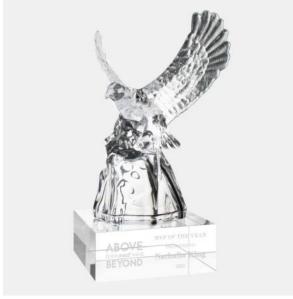

## Spirit Eagle Award - Clear Base

Material Molten Glass, Optical Crystal print Method Sandblast Etch

|    | SKU    | Dimension (H x W x D) | Imprint Area    | Wt. (lb) |
|----|--------|-----------------------|-----------------|----------|
| NA | 140231 | 10-1/4" x 5" x 5"     | 1-1/2" x 4-1/2" | 20.0     |

## **DESCRIPTION**

When leadership and courage far exceed the norm, honor the recipient with the Spirit Eagle Award. It is sure to send a soaring compliment. It can also be given at any sports championship to recognize excellent performance.