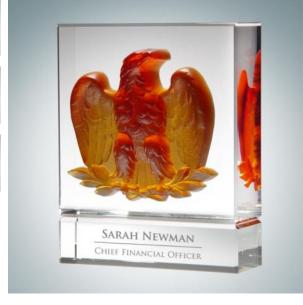

## Majestic Eagle - Amber

Material Optical Crystal, Pate de Verreprint Method Sandblast Etch

|    | SKU    | Dimension (H x W x D)    | Imprint Area | Wt. (lb) |
|----|--------|--------------------------|--------------|----------|
| NA | 150320 | 6-7/8" x 5-1/2" x 2-7/8" | 1" x 5"      | 10.0     |

## **DESCRIPTION**

This Optical Crystal Majestic Eagle Award is specially designed to symbolize majestic, strong, intelligent, dignity and efficient qualities. Recognize an employee with this grand award for there is no better way to be remembered.