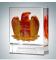

## Majestic Eagle - Amber

Material Optical Crystal, Pate de Verreprint Method Sandblast Etch

|    | SKU    | Dimension (H x W x D)    | Imprint Area | Wt. (lb) |
|----|--------|--------------------------|--------------|----------|
| NA | 150320 | 6-7/8" x 5-1/2" x 2-7/8" | 1" x 5"      | 10.0     |

## **DESCRIPTION**

This Optical Crystal Majestic Eagle Award is specially designed to symbolize majestic, strong, intelligent, dignity and efficient qualities. Recognize an employee with this grand award for there is no better way to be remembered.