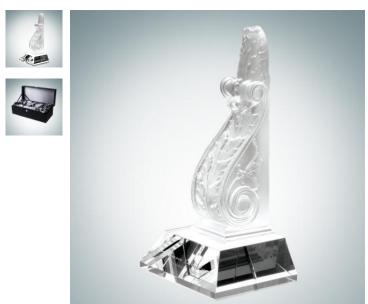

## **Executive Bookend Award**

Material Optical Crystal, Pate de Verreprint Method Sandblast Etch

|    | SKU    | Dimension (H x W x D)    | Imprint Area    | Wt. (lb) |
|----|--------|--------------------------|-----------------|----------|
| NA | 150040 | 9-3/8" x 5-1/4" x 3-3/4" | 1-1/8" x 3-1/2" | 6.2      |

## DESCRIPTION

Recognize excellence or a milestone achievement in your group or office by giving this Optical Crystal Executive Award. It doubles as an elegant Bookend that will dress-up any book shelf. Customize it by engraving a name or company logo on the stand.