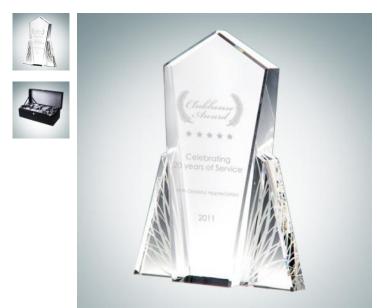

## Wings of Flight

| Material Optical Crystal |        |                   | Imprint Method Sandblast Etch |        |         |          |
|--------------------------|--------|-------------------|-------------------------------|--------|---------|----------|
|                          | SKU    | Dimension (H x    | W x D)                        | Imprii | nt Area | Wt. (lb) |
| NA                       | 150170 | 10" x 7-1/2" x 2" |                               | 9" x   | 2-1/2"  | 10.0     |

## DESCRIPTION

This Designer Optical Crystal Wings of Flight Award is given to recognize those with creative direction and skill. This award celebrates the launch of a new concept, direction, product, and partnership. Perfect for any recognition event.