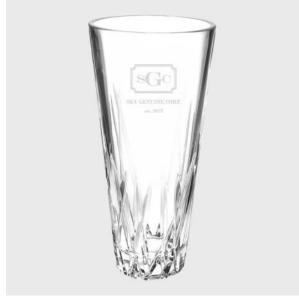

## Crystalite Wicker Vase | Hand Cut

| IVIale | enai Leau | Crystal              | ітірпін іметноа |        | Sanubiasi Etch |          |
|--------|-----------|----------------------|-----------------|--------|----------------|----------|
|        | SKU       | Dimension (H x       | W x D)          | Imprii | nt Area        | Wt. (lb) |
| NA     | 110651    | 10" x 4-3/4" x 2-7/8 | ,,              | 4-1/4" | x 3-1/4"       | 4.0      |

## **DESCRIPTION**

This Crystalite Wicker Vase is an ideal gift for corporate promotion or celebration event or any personal gift giving occasions, Wedding & Anniversary, Valentine's Day, or Birthday with our free personalization and engraving services.