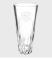

## Crystalite Wicker Vase | Hand Cut

| IVIale | enai Leau | Crystal              | ітірпін іметноа |        | Sanubiasi Etch |          |
|--------|-----------|----------------------|-----------------|--------|----------------|----------|
|        | SKU       | Dimension (H x       | W x D)          | Imprii | nt Area        | Wt. (lb) |
| NA     | 110651    | 10" x 4-3/4" x 2-7/8 | ,,              | 4-1/4" | x 3-1/4"       | 4.0      |

## **DESCRIPTION**

This Crystalite Wicker Vase is an ideal gift for corporate promotion or celebration event or any personal gift giving occasions, Wedding & Anniversary, Valentine's Day, or Birthday with our free personalization and engraving services.