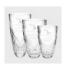

## Joan Vase | Hand Cut

Material Lead Crystal Imprint Method Sandblast Etch

|   | SKU    | Dimension (H x W x D)     | Imprint Area    | Wt. (lb) |
|---|--------|---------------------------|-----------------|----------|
| S | 110671 | 7-1/2" x 4-1/4" x 4-1/4"  | 4-3/4" x 4"     | 3.0      |
| М | 110672 | 9" x 5" x 5"              | 4-3/4" x 4-1/4" | 4.0      |
| L | 110673 | 10-1/2" x 4-3/4" x 4-3/4" | 4-3/4" x 4"     | 5.0      |

## **DESCRIPTION**

This Joan Vase is an ideal gift for corporate promotion or celebration event or any personal gift giving occasions, Wedding & Anniversary, Valentine's Day, or Birthday with our free personalization and engraving services.