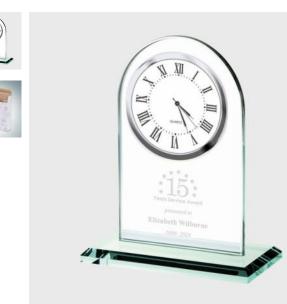

## Jade White Roman Arch Clock

| Material Jade Glass |        |                  | Imprint Method |        | Sandblast Etch |          |
|---------------------|--------|------------------|----------------|--------|----------------|----------|
|                     | SKU    | Dimension (H x   | W x D)         | Impri  | nt Area        | Wt. (lb) |
| NA                  | 120631 | 7-1/4" x 6" x 3" |                | 2-1/2" | x 4-1/4"       | 3.0      |

## DESCRIPTION

This Jade White Roman Arch Clock is an ideal gift for corporate promotion, celebration events, or any personal gift giving occasions, including Retirement, Employee Service Awards, Wedding & Anniversary, or Birthday, with our free personalization and engraving services.