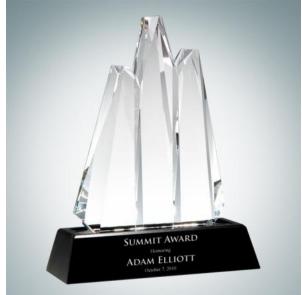

## Reach for the Summit

| Material Optical Crystal |                    | Imprint Method Sandblast Etch |                     |             |          |
|--------------------------|--------------------|-------------------------------|---------------------|-------------|----------|
|                          | SKU Dimension (H x |                               | W x D) Imprint Area |             | Wt. (lb) |
| NA                       | 150250             | 10" x 7-3/4" x 3-3/8          | "                   | I-1/2" x 6" | 17.0     |

## **DESCRIPTION**

This designer Optical Crystal Reach for the Summit Award features a tapering summit design symbolizing excellence in the profession and outstanding sales achievement. Give this Award to recognize your top sales producers.