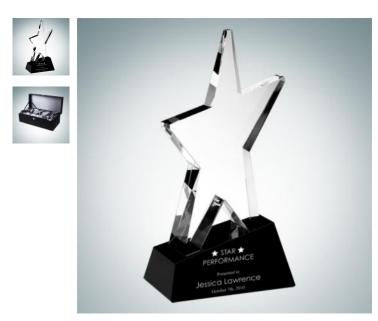

## Superstar Award

| Material Optical Crystal |        |                   | Imprint Method Sandblast Etch |             |            |
|--------------------------|--------|-------------------|-------------------------------|-------------|------------|
|                          | SKU    | Dimension (H x    | W x D)                        | Imprint Are | a Wt. (lb) |
| NA                       | 150280 | 10" x 5-1/4" x 3" |                               | 1-1/4" x 4" | 7.0        |

## DESCRIPTION

This designer Optical Crystal Superstar Award is given to recognize stellar performance. Engrave the black crystal base and present it to your best employee.