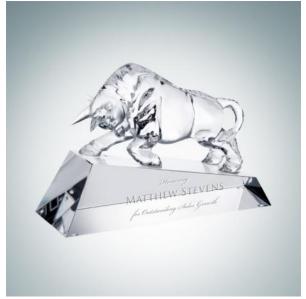

## Optimistic Bull

Material Optical Crystal Imprint Method Sandblast Etch

|    | SKU    | Dimension (H x W x D) | Imprint Area    | Wt. (lb) |
|----|--------|-----------------------|-----------------|----------|
| NA | 100020 | 4-3/4" x 7" x 2-3/4"  | 1-1/2" x 3-3/4" | 4.5      |

## **DESCRIPTION**

This designer Optical Crystal Optimistic Bull Award symbolizes aggressive financial optimism and prosperity in the business world. It is given to appreciate an employee's utmost optimism, increased motivation, and hard work.