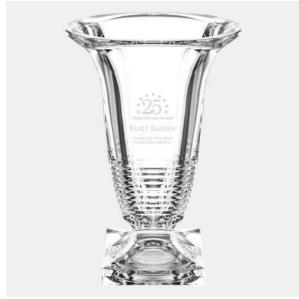

## Regal Cut Footed Vase | Hand Cut

Material Lead Crystal Imprint Method Sandblast Etch

SKU Dimension (H x W x D) Imprint Area Wt. (lb)

NA 110680 11-3/8" x 8-1/8" dia; Base: 4- 2-3/4" x 3" 11.0

## **DESCRIPTION**

This Regal Cut Footed Vase is an ideal gift for any corporate promotions, celebration events, or personal gift giving occasions, including Wedding & Anniversary, Valentine's Day, or Birthday, with our free personalization and engraving services.