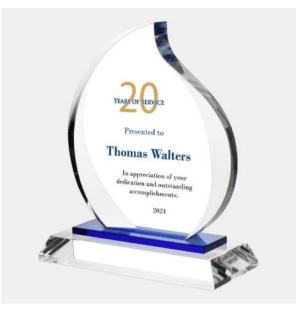

## Color Imprinted Blue Eternal Flame Award

| Material Optical Crystal |         | Imprint Method Color Imprint |        |        |          |          |
|--------------------------|---------|------------------------------|--------|--------|----------|----------|
|                          | SKU     | Dimension (H x               | W x D) | Imprii | nt Area  | Wt. (lb) |
| NA                       | 100630C | 7" x 6" x 2-1/2"             |        | 2-7/8" | x 2-7/8" | 4.0      |

## **DESCRIPTION**

Honor corporate excellence and celebrate milestone achievements with this Color Imprinted Blue Eternal Flame Award. Personalize this piece by engraving the recipient name, company logo, and award details such as Years of Service, Retirement, Sales Achievements, and Leadership Recognition with our free high-quality personalization and engraving services.