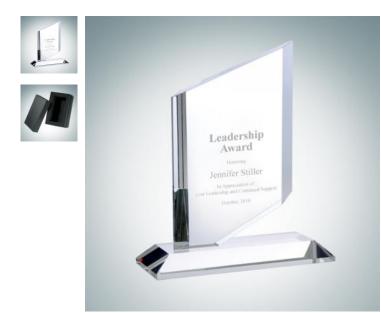

## Sail Award with Slant Base

| Material Optical Crystal |        |                       | Imprint Method Sandblast Etch |                    |       |          |
|--------------------------|--------|-----------------------|-------------------------------|--------------------|-------|----------|
|                          | SKU    | Dimension (H x W x D) |                               | Imprint Area Wt. ( |       | Wt. (lb) |
| NA                       | 100320 | 8-1/4" x 7" x 2-3/4"  |                               | 4" x 3             | -7/8" | 5.0      |

## DESCRIPTION

This Optical Crystal Sail Award is uniquely designed to recognize those employees who "sail" past their goals while making it look easy. It has an attached aluminum base and offers ample room for personalization.