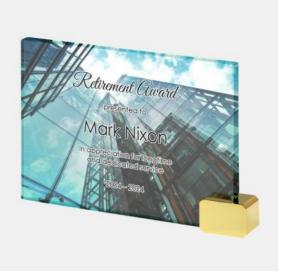

## Color Photo Imprinted Jade Achievement Awa

Material Jade Glass, Metal Imprint Method Color Photo Imprint

|   | SKU     | Dimension (H x W x D) | Imprint Area | Wt. (lb) |
|---|---------|-----------------------|--------------|----------|
| S | 120161D | 4" x 6" x 1/2"        | 4" x 5"      | 2.0      |
| М | 120162D | 5" x 7" x 1/2"        | 5" x 6"      | 2.1      |
| L | 120163D | 6" x 8" x 1/2"        | 6" x 7"      | 2.6      |

## **DESCRIPTION**

Honor corporate excellence and celebrate milestone achievements with this Color Photo Imprinted Jade Achievement Award with Brass Rectangle, available in three sizes. Personalize this piece by engraving the recipient name, company logo, and award details such as Years of Service, Retirement, Sales Achievements, and Leadership Recognition with our free high-quality personalization and engraving services.