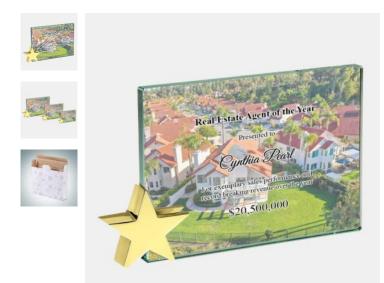

## DESCRIPTION

Honor corporate excellence and celebrate milestone achievements with this Color Photo Imprinted Jade Achievement Award with Brass Star, available in three sizes. Personalize this piece by engraving the recipient name, company logo, and award details such as Years of Service, Retirement, Sales Achievements, and Leadership Recognition with our free highquality personalization and engraving services.